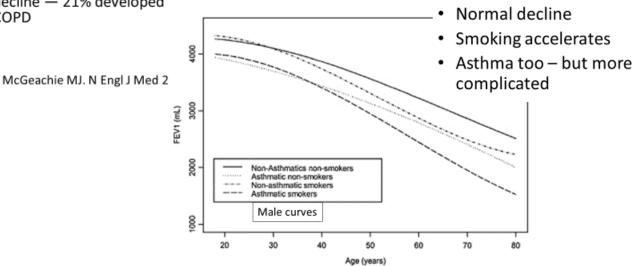

### Long Term Risk for Lung Disease (asthma) in Adulthood

- Diagnosed with COPD, based on which pattern of reduced growth pattern:
- Only 1% with normal lung function developed COPD in adulthood.
- Normal growth but early decline — 5% developed COPD
- Reduced growth but no ea decline — 16% developed COPD
- Reduced growth and early decline — 21% developed COPD

BREATHING INSTITUTE

Brusselton Health Study: James AL. Am J Respir Crit Care Med. 2005 Jan 15;171(2):109-14.