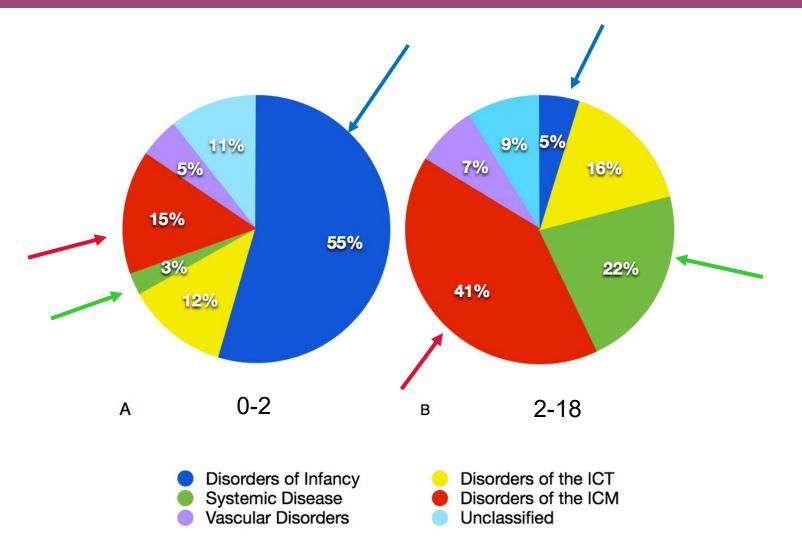

## **Progress in chILD since the 2004 RLDC meeting**

| 2004                                                 | <b>→ 2016</b>                                               |
|------------------------------------------------------|-------------------------------------------------------------|
| Case reports or small series                         | Multicenter publications                                    |
| Inconsistent terminology                             | Consensus terminology                                       |
| No standard case definitions                         | Pathology classification system                             |
| Genetic testing on research basis only               | Genetic testing clinically available in CLIA certified labs |
| No multicenter studies                               | chILD Research Network                                      |
|                                                      | National registry                                           |
| No clinical standards                                | ATS clinical guideline                                      |
| No ICD codes                                         | ICD10 codes                                                 |
| No physician training                                | Inclusion in board exams                                    |
| No organized family support or educational resources | Children's ILD Foundation;<br>Annual conferences            |

## **Classification Spectrum of chILD\*\***

\*\* Deterding, Ann Am Thorac Soc Vol 12, No 10, pp 1451–1457, Oct 2015

BREATHING INSTITUTE