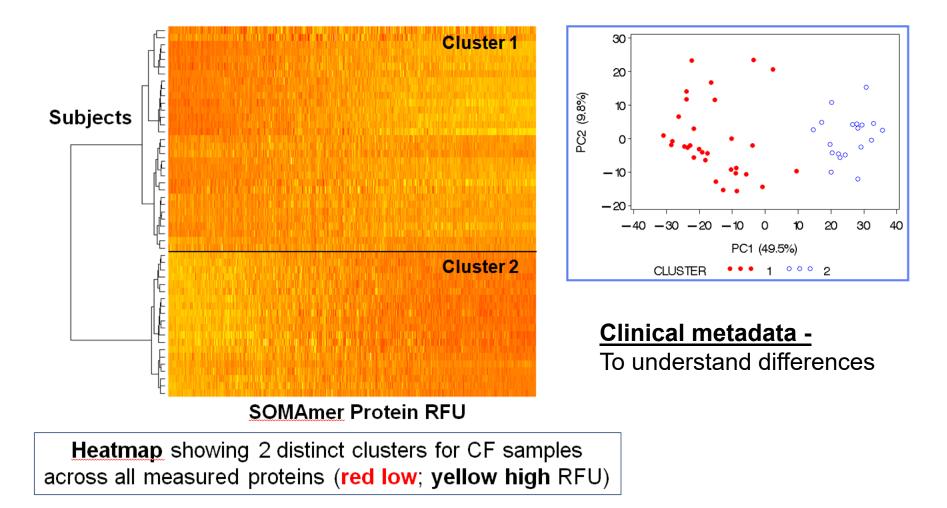

## More than the gene - Many variables

Annals of Internal Medicine, 4/18/2017, Vol. 166 Issue 8, p537-546, 11p, 4 Charts, 2 Graphs; Graph; found on p539

# Genes alone aren't the whole story: Unbiased Protein Analysis BALF

BREA