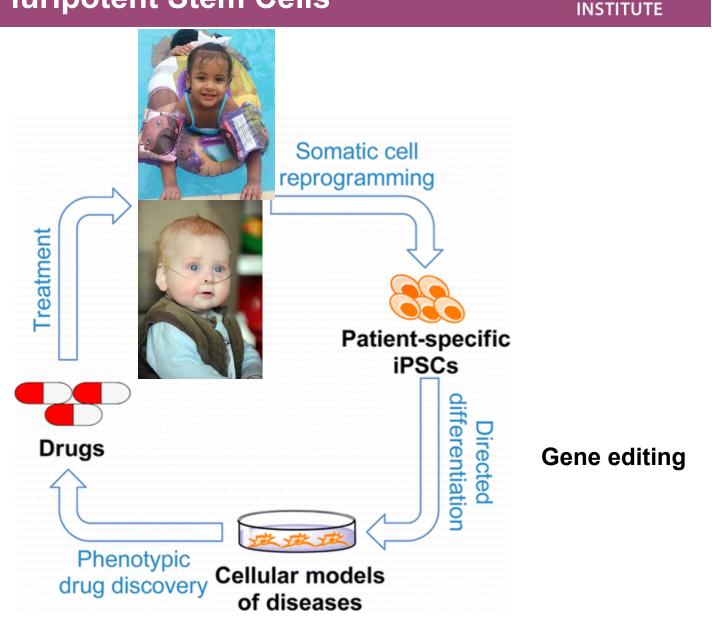

### **iPS - Inducible Pluripotent Stem Cells**

Tang, J. Med. Chem., 2016, 59 (1), pp 2–15

BREATHING