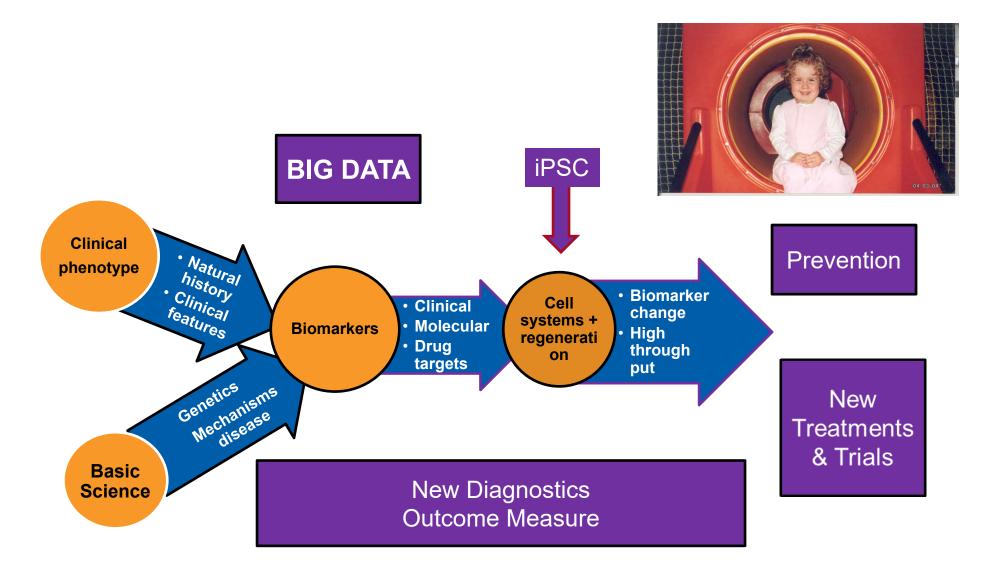

## Future

- It takes everyone!
- National prospective registry
- Many new genetic diseases exome/ genomics
- IPS Stem cell banks "no chILD left behind"
- Drug testing systems
- Clinical trials
- Novel outcome measures
- Gene correction strategy for mono-genetic disease