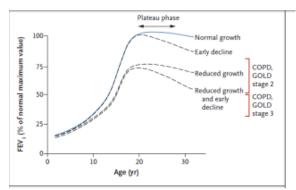

### Long Term Risk for Lung Disease (asthma) in Adulthood

- Diagnosed with COPD, based on which pattern of reduced growth pattern:
- Only 1% with normal lung function developed COPD in adulthood.
- Normal growth but early decline — 5% developed COPD
- Reduced growth but no ea decline — 16% developed COPD
- Reduced growth and early decline — 21% developed COPD

BREATHING INSTITUTE

Brusselton Health Study: James AL. Am J Respir Crit Care Med. 2005 Jan 15;171(2):109-14.