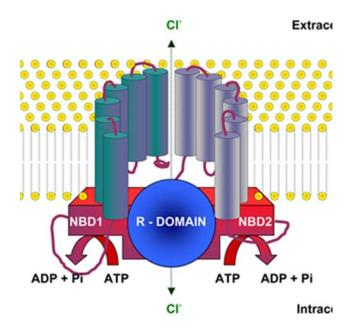

## **Rare Disease Pardigm: CF story**

#### BREATHING INSTITUTE

1989 opened the path to mechanisms & understanding