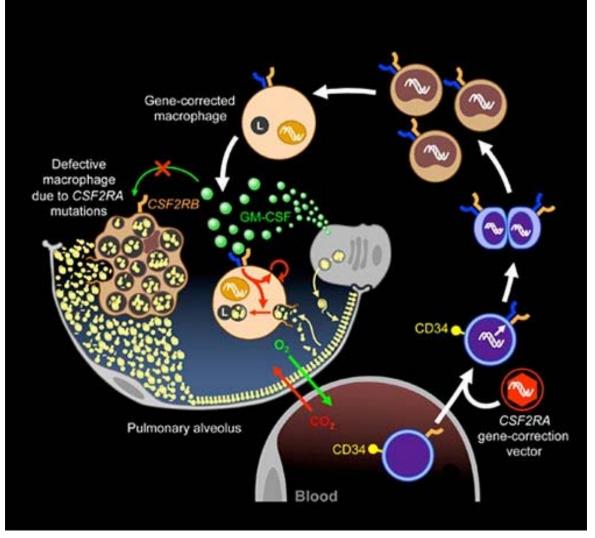

## **Novel transplantation: Macrophages**

BREATHING INSTITUTE

Suzuki T, Arumugam P, Sakagami T, Lachmann N, Chalk C, Sallese A, Abe S, Trapnell C, Carey B, Moritz T, Malik P, Lutzko C, Wood RE, Trapnell BC. Pulmonary macrophage transplantation therapy . Nature. 2014;514(7523):450-454.