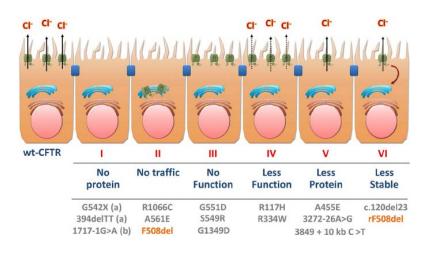

## **Rare Disease Pardigm: CF story**

#### BREATHING INSTITUTE

1989 opened the path to mechanisms & understanding